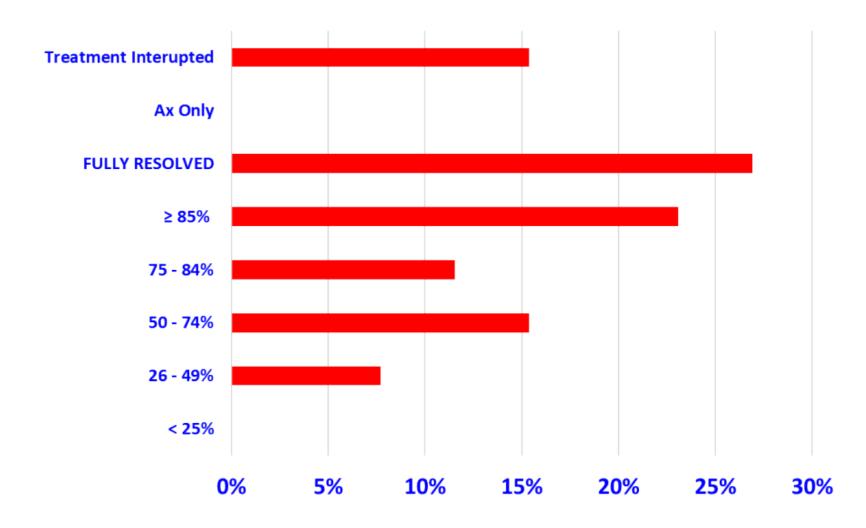

tcomes per month

**New Patients referred** 27

Timely Cancelled 1

Late Cancelled 0.5

DNAs 0.5





### Average Number of Review Appointments and Outcomes per month

**Review Appointments** 60

Timely Cancelled 4

Late Cancelled 2

DNAs 2



## Average Number of Discharges and Peak Categories per month

|                    | 1°       | 2°        | 3°       |
|--------------------|----------|-----------|----------|
| Department         | C,L & E  | -         | -        |
| Age                | D        | Е         | С        |
| Occupation Type    | Desk     | 50/50     | Manual   |
| Stage of Condition | Acute    | Sub-Acute | Chronic  |
| Cause              | Domestic | Unknown   | At Work  |
| Body Area          | Lumbar   | Neck      | Shoulder |



### Average Outcome of Treatment





#### **Avoidable Costs**

#### **Average Monthly Costs incurred for:**

```
• Late Cancellations (Initial appointment) = £ 20.00
```

- Failure to attend (Initial appointment) = £8.00
- Late Cancellations (Review appointment) = £ 100.00
- Failure to attend (Review appointment) = £ 30.00

TOTAL cost for wasted appointments = £158.00



#### Physiotherapy service developments

The following is a list of proposed service introductions that can help to further reduce the incidences recorded:

- **Back 2 Fit** an Educational workshop designed to empower the employee with the necessary knowledge & skills to self-manage their condition.
- Pilates / Yoga classes Weekly in-house sessions allowing employees direct access to a beneficial class and breakaway time from their work.
- Breathing / Die